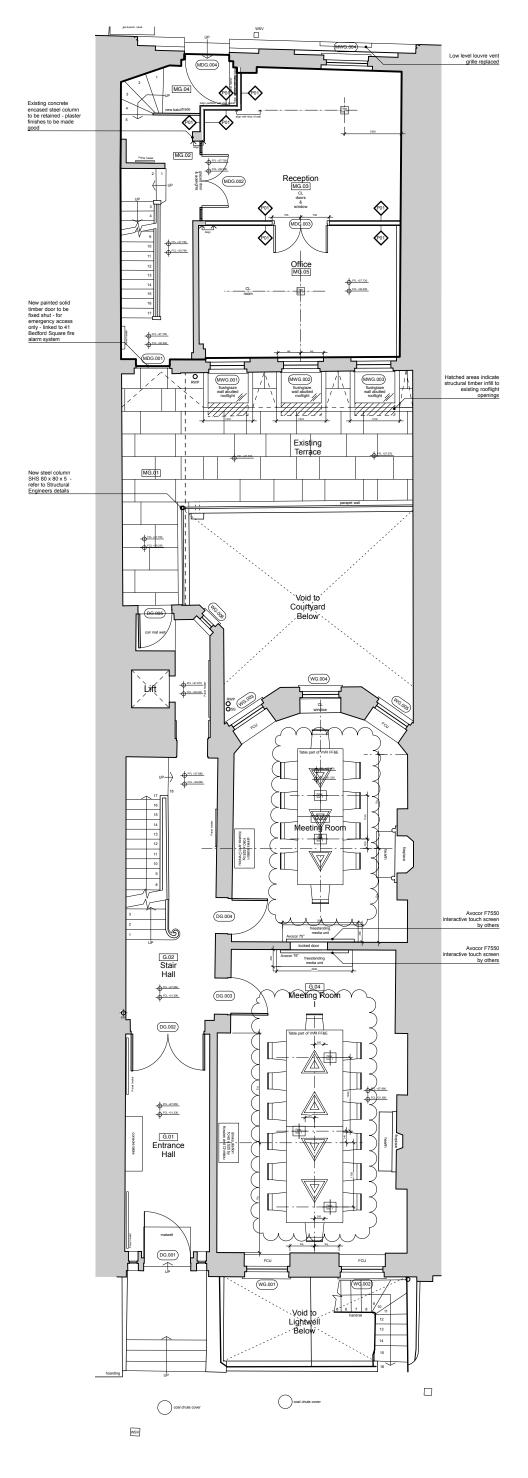

## **General notes**

Copyright owned by **smok.** 

Do not scale from this drawing. All dimensions are to be checked on site prior to commencing the construction of any element of the works or manufacture of any elements.

Any discrepencies between the drawing and site are to brought to the attention of the architect for  $% \left( t\right) =\left( t\right) \left( t\right)$ clarification prior to proceeding with construction of the element of work.

All dimensions are in millimeters.

All construction to comply with all current British Standards and Building Regulations requirements.

## **Drawing notes**

Drawing to be read in conjunction with Schedule of Works Document.

## **Drawing Legend**

Existing fabric to be retained

Designates 11 Bedford Avenue Office Demise



ISSUED FOR CON